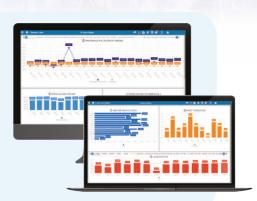

# **Rebus Labor Planning**

#### Real-time labor planning for today and the future

**M** 

Rebus Labor Planning gives you the ability to predict your future labor needs, as well as real-time insight into progress against your planned labor. With agnostic Labor Planning you can read historical data from Rebus Intelligent Labor or any other LMS so you can forecast your staffing goals effectively. The future of the warehouse is real-time. Quit relying on spreadsheets and a hunch.