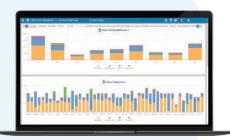

# **Rebus Warehouse Visibility**

#### Visibility starts with the warehouse

Rebus Warehouse Visibility is the only solution that gives visibility into the heart of the supply chain – the warehouse. It enables teams to see and react to activities happening in the warehouse when they happen, across distribution centers and WMS solutions.