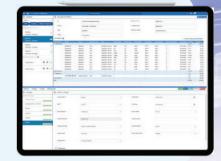

### **Rebus Global Inventory Management**

#### Improved fulfillment to safeguard your brand

Rebus Global Inventory Management provides protection from massive financial risk with improved inventory fulfillment and traceability. With the push of a button, update inventory statuses and status changes across your entire distribution network.